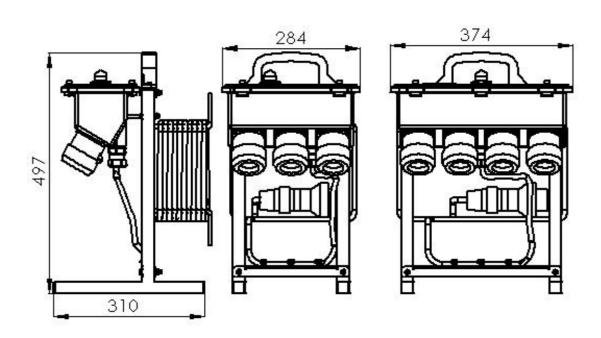

## **Construction**

The unit consists of a die-cast aluminium housing mounted to a steel frame. The larger housing has 4 Ceag socket outlets attached, while the smaller housing has 2 or 3 Ceag sockets attached.

Attached to the steel frame is a non-conductive carry handle. A 25 meter  $2.5\,\mathrm{mm}$  x 3 core Neoprene supply cable and Ceag plug.

A power indication LED pilot light is mounted on top of the lid.