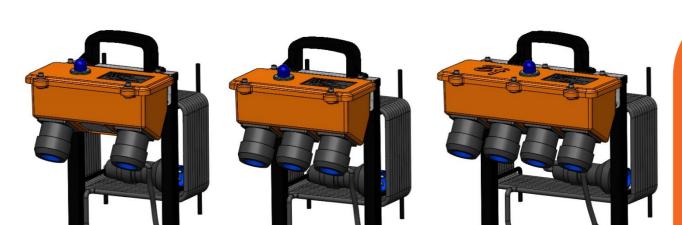

# 2,3,4-way Extension Unit

## **Construction**

The unit consists of a die-cast aluminium housing mounted to a steel frame. The larger housing has 4 Ceag socket outlets attached, while the smaller housing has 2 or 3 Ceag sockets attached.

Attached to the steel frame is a non-conductive carry handle. A 25 meter  $2.5\,\mathrm{mm}$  x 3 core Neoprene supply cable and Ceag plug.

A power indication LED pilot light is mounted on top of the lid.